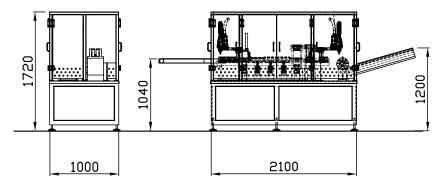

## **TECHNICAL DATA PENTAFILL A25**

| Cycles / minute<br>- From 0.33 to 1 ml<br>- From 2 to 10 ml | up to 25 / for minute<br>up to 23 / for minute |
|-------------------------------------------------------------|------------------------------------------------|
| Measured volume max                                         | Depending on the capacity of the container     |
| Voltage                                                     | 220V/380V - 50/60 Hz                           |
| Power consumption                                           | total 5 - 8 Kw                                 |
| Compressed air consumption                                  | 600 NL/min                                     |
| Pressure required                                           | > 6 bar                                        |
| Water consumption 14/16° C for cooling                      | 2-3 L/min                                      |
| Minimum pressure input                                      | 2 bar at water 14/16° C                        |
| Block size AxBxH - Weight                                   | 4000x1000x1800 mm - 1115 Kg                    |