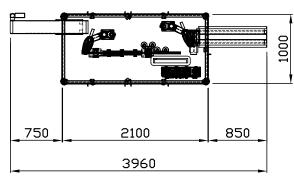

## **TECHNICAL DATA PENTAFILL A25**

| Cycles / minute<br>- From 0.33 to 1 ml<br>- From 2 to 10 ml | up to 25 / for minute<br>up to 23 / for minute |
|-------------------------------------------------------------|------------------------------------------------|
| Measured volume max                                         | Depending on the capacity of the container     |
| Voltage                                                     | 220V/380V - 50/60 Hz                           |
| Power consumption                                           | total 5 - 8 Kw                                 |
| Compressed air consumption                                  | 600 NL/min                                     |
| Pressure required                                           | > 6 bar                                        |
| Water consumption 14/16° C for cooling                      | 2-3 L/min                                      |
| Minimum pressure input                                      | 2 bar at water 14/16° C                        |
| Block size AxBxH - Weight                                   | 4000x1000x1800 mm - 1115 Kg                    |