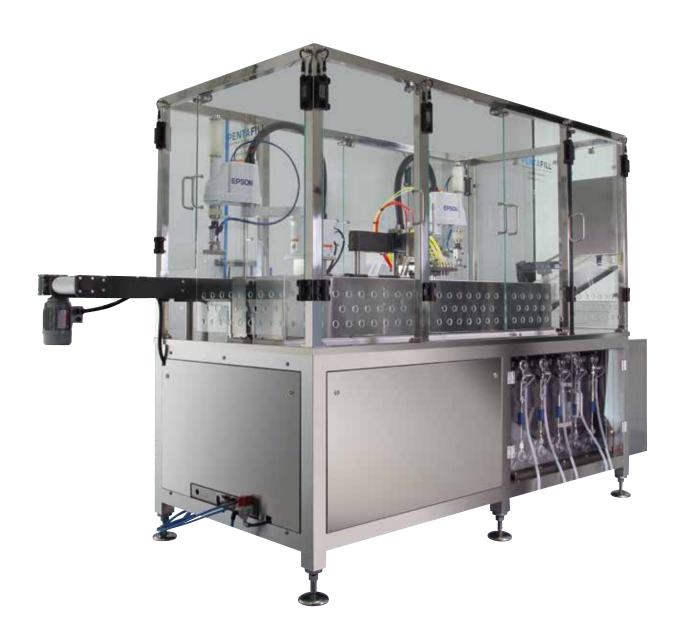

## **PENTAFILL A25**

FILLING & SEALING MACHINES FOR SINGLE-DOSE PLASTIC CONTAINERS IN 5-VIAL STRIPS

Automatic machine (25 cycles/minute) ideal for small/medium batches or start-up production.

- Automatic loading
- Suitable for pharmaceutical products, cosmetics and other products; liquids, gels, or creams
- Maximum flexibility and versatility, different plastic containers and capacities
- · Wide range of accessories and optional features available
- · Compact machine suitable for small rooms, very easy to use
- Quick changeover and easy maintenance

**PENTAFILL A25** supported formats: 0.33 - 0.5 - 0.6 - 1 - 2 - 3 - 5 - 10 (ml)

## **TECHNICAL DATA PENTAFILL A25**

| Cycles / minute<br>- From 0.33 to 1 ml<br>- From 2 to 10 ml | up to 25 / for minute<br>up to 23 / for minute |
|-------------------------------------------------------------|------------------------------------------------|
| Measured volume max                                         | Depending on the capacity of the container     |
| Voltage                                                     | 220V/380V - 50/60 Hz                           |
| Power consumption                                           | total 5 - 8 Kw                                 |
| Compressed air consumption                                  | 600 NL/min                                     |
| Pressure required                                           | > 6 bar                                        |
| Water consumption 14/16° C for cooling                      | 2-3 L/min                                      |
| Minimum pressure input                                      | 2 bar at water 14/16° C                        |
| Block size AxBxH - Weight                                   | 4000x1000x1800 mm - 1115 Kg                    |